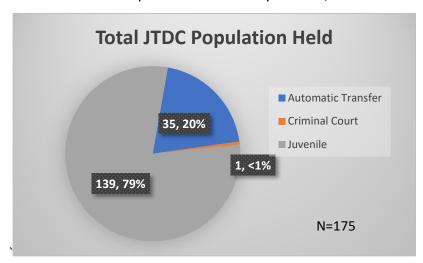

## Daily Data Dashboard – July 17, 2023 Demographics for JTDC Population Monday Morning Midnight Count

Total # of probation Involved youth<sup>1</sup>: 1,248

<sup>&</sup>lt;sup>1</sup> Probation Active: Any youth who is pending sentencing with an active social history, has been formally placed on probation or supervision with Cook County Juvenile Probation on the date of the report.

Data sources: cFive Supervisor – Probation Population and RMIS – JTDC Population

<sup>\*</sup>Age, Gender and Race for Criminal Court population (N=1) is not represented in this report.