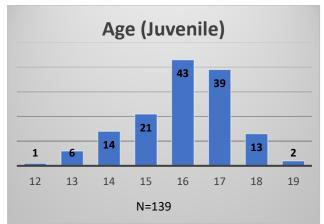

Data sources: cFive Supervisor – Probation Population and RMIS – JTDC Population

<sup>\*</sup>Age, Gender and Race for Criminal Court population (N=1) is not represented in this report.