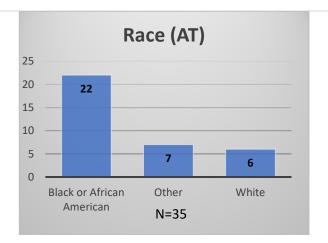

## Daily Data Dashboard – July 17, 2023 Demographics for JTDC Population Monday Morning Midnight Count