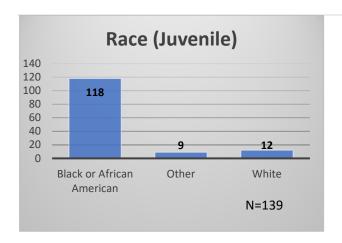

## Daily Data Dashboard – July 17, 2023 Demographics for JTDC Population Monday Morning Midnight Count