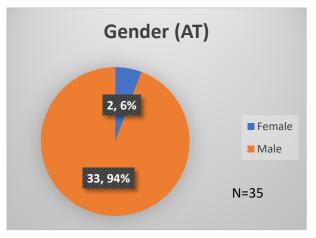

## Daily Data Dashboard – July 17, 2023 Demographics for JTDC Population Monday Morning Midnight Count