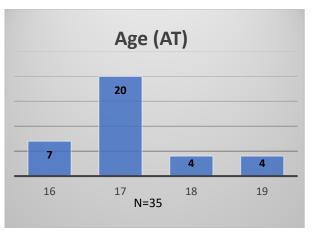

Data sources: cFive Supervisor – Probation Population and RMIS – JTDC Population

<sup>\*</sup>Age, Gender and Race for Criminal Court population (N=1) is not represented in this report.