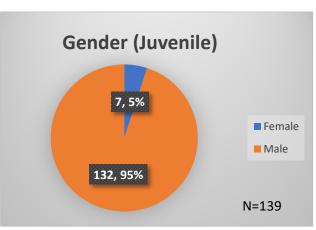

Data sources: cFive Supervisor – Probation Population and RMIS – JTDC Population

<sup>\*</sup>Age, Gender and Race for Criminal Court population (N=1) is not represented in this report.